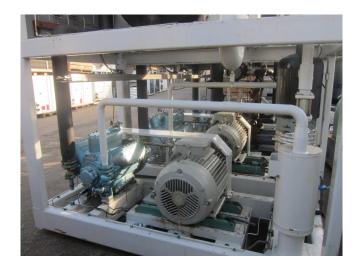

# Used Grasso RC 86 (x3) & RC 66 (x1)

Used Grasso RC 86 (x3) & RC 66 (x1) reciprocating compressor rack on Freon. This compressor unit has 3 Electromotor Rotor XF250M04 (55 kW at 1475 RPM),, Liquid Receiver Grasso 92.52.184, Oil Separator Van Run and 2x Hermetic CAM 2/4 pumps. \*Why choose for HOSBV? Were not only the largest used refrigeration specialist in Europe, but also, we deliver all equipment including an extensive test, warranty and industrial cleaning. \*Optional we can also perform a new paint job and arrange the logistics.