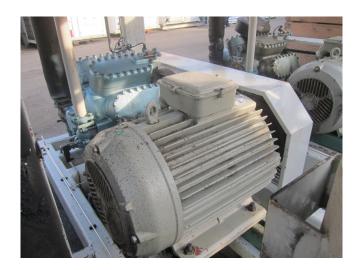

# Used Grasso RC 86 (x3) & RC 66 (x1)

Used Grasso RC 86 (x3) & RC 66 (x1) reciprocating compressor rack on Freon. This compressor unit has 3 Electromotor Rotor XF250M04 (55 kW at 1475 RPM),, Liquid Receiver Grasso 92.52.184, Oil Separator Van Run and 2x Hermetic CAM 2/4 pumps. \*Why choose for HOSBV? Were not only the largest used refrigeration specialist in Europe, but also, we deliver all equipment including an extensive test, warranty and industrial cleaning. \*Optional we can also perform a new paint job and arrange the logistics.