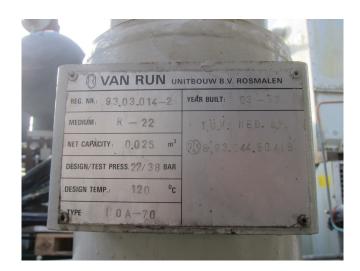

# Used Grasso RC 86 (x3) & RC 66 (x1)

Used Grasso RC 86 (x3) & RC 66 (x1) reciprocating compressor rack on Freon. This compressor unit has 3 Electromotor Rotor XF250M04 (55 kW at 1475 RPM),, Liquid Receiver Grasso 92.52.184, Oil Separator Van Run and 2x Hermetic CAM 2/4 pumps. \*Why choose for HOSBV? Were not only the largest used refrigeration specialist in Europe, but also, we deliver all equipment including an extensive test, warranty and industrial cleaning. \*Optional we can also perform a new paint job and arrange the logistics.