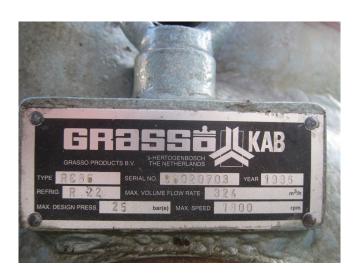

## Grasso RC 86 (x3) & RC 66 (x1)

### **Specifications**

| Brand                    | Grasso                   |
|--------------------------|--------------------------|
| Туре                     | RC 86 (x3) & RC 66 (x1)  |
| Refrigerant              | Freon                    |
| kW at +10°C/+40°C        | 1168,5                   |
| kW at 0°C/+40°C          | 798,7                    |
| kW at -5ºC/+40ºC         | 648,0                    |
| kW at -10°C/+40°C        | 517,5                    |
| kW at -20°C/+40°C        | 310,5                    |
| kW at -30°C/+40°C        | 165,0                    |
| Electromotor Specs       | 55                       |
| On steel base frame      | /                        |
| Pressure safety switches | /                        |
| Hp/Lp/Op                 |                          |
| Pressure gauges          | /                        |
| Hp/Lp/Op                 |                          |
| Liquid receiver          | /                        |
| Oil separator            | /                        |
| Control panel            | /                        |
| m3 / h                   | 1215                     |
| Remarks                  | Original Capacity 638 kW |
|                          | at -7ºC/+35ºC            |
| Remarks                  | R404a - R22 or other     |
|                          | freon types              |
| Package / Rack           | /                        |
| Stock                    | 1                        |
|                          |                          |

# Used Grasso RC 86 (x3) & RC 66 (x1)

Used Grasso RC 86 (x3) & RC 66 (x1) reciprocating compressor rack on Freon. This compressor unit has 3 Electromotor Rotor XF250M04 (55 kW at 1475 RPM),, Liquid Receiver Grasso 92.52.184, Oil Separator Van Run and 2x Hermetic CAM 2/4 pumps. \*Why choose for HOSBV? Were not only the largest used refrigeration specialist in Europe, but also, we deliver all equipment including an extensive test, warranty and industrial cleaning. \*Optional we can also perform a new paint job and arrange the logistics.