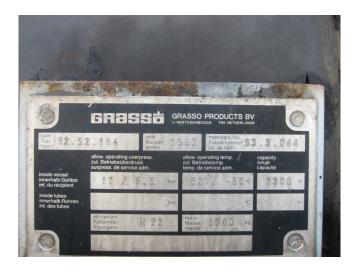

# Used Grasso RC 86 (x3) & RC 66 (x1)

Used Grasso RC 86 (x3) & RC 66 (x1) reciprocating compressor rack on Freon. This compressor unit has 3 Electromotor Rotor XF250M04 (55 kW at 1475 RPM),, Liquid Receiver Grasso 92.52.184, Oil Separator Van Run and 2x Hermetic CAM 2/4 pumps. \*Why choose for HOSBV? Were not only the largest used refrigeration specialist in Europe, but also, we deliver all equipment including an extensive test, warranty and industrial cleaning. \*Optional we can also perform a new paint job and arrange the logistics.