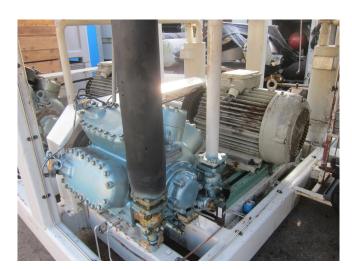

# Used Grasso RC 86 (x3) & RC 66 (x1)

Used Grasso RC 86 (x3) & RC 66 (x1) reciprocating compressor rack on Freon. This compressor unit has 3 Electromotor Rotor XF250M04 (55 kW at 1475 RPM),, Liquid Receiver Grasso 92.52.184, Oil Separator Van Run and 2x Hermetic CAM 2/4 pumps. \*Why choose for HOSBV? Were not only the largest used refrigeration specialist in Europe, but also, we deliver all equipment including an extensive test, warranty and industrial cleaning. \*Optional we can also perform a new paint job and arrange the logistics.