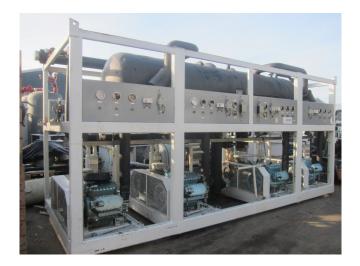

# Used Grasso RC 86 (x3) & RC 66 (x1)

Used Grasso RC 86 (x3) & RC 66 (x1) reciprocating compressor rack on Freon. This compressor unit has 3 Electromotor Rotor XF250M04 (55 kW at 1475 RPM),, Liquid Receiver Grasso 92.52.184, Oil Separator Van Run and 2x Hermetic CAM 2/4 pumps. \*Why choose for HOSBV? Were not only the largest used refrigeration specialist in Europe, but also, we deliver all equipment including an extensive test, warranty and industrial cleaning. \*Optional we can also perform a new paint job and arrange the logistics.