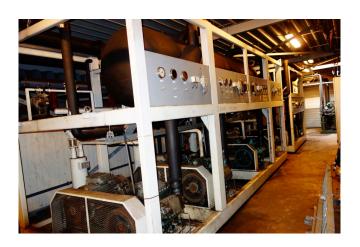

# Used Grasso RC 86 (x3) & RC 66 (x1)

Used Grasso RC 86 (x3) & RC 66 (x1) reciprocating compressor rack on Freon. This compressor unit has 3 Electromotor Rotor XF250M04 (55 kW at 1475 RPM),, Liquid Receiver Grasso 92.52.184, Oil Separator Van Run and 2x Hermetic CAM 2/4 pumps. \*Why choose for HOSBV? Were not only the largest used refrigeration specialist in Europe, but also, we deliver all equipment including an extensive test, warranty and industrial cleaning. \*Optional we can also perform a new paint job and arrange the logistics.