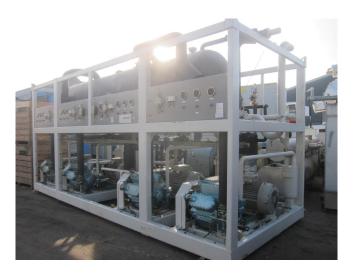

# Used Grasso RC 86 (x3) & RC 66 (x1)

Used Grasso RC 86 (x3) & RC 66 (x1) reciprocating compressor rack on Freon. This compressor unit has 3 Electromotor Rotor XF250M04 (55 kW at 1475 RPM),, Liquid Receiver Grasso 92.52.184, Oil Separator Van Run and 2x Hermetic CAM 2/4 pumps. \*Why choose for HOSBV? Were not only the largest used refrigeration specialist in Europe, but also, we deliver all equipment including an extensive test, warranty and industrial cleaning. \*Optional we can also perform a new paint job and arrange the logistics.