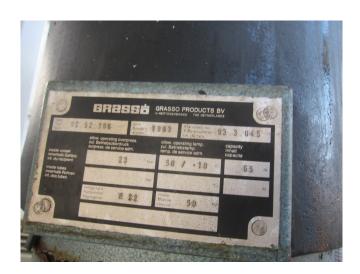

# Used Grasso RC 86 (x3) & RC 66 (x1)

Used Grasso RC 86 (x3) & RC 66 (x1) reciprocating compressor rack on Freon. This compressor unit has 3 Electromotor Rotor XF250M04 (55 kW at 1475 RPM),, Liquid Receiver Grasso 92.52.184, Oil Separator Van Run and 2x Hermetic CAM 2/4 pumps. \*Why choose for HOSBV? Were not only the largest used refrigeration specialist in Europe, but also, we deliver all equipment including an extensive test, warranty and industrial cleaning. \*Optional we can also perform a new paint job and arrange the logistics.