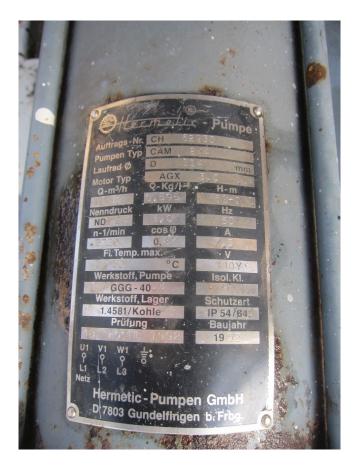

# Used Grasso RC 86 (x3) & RC 66 (x1)

Used Grasso RC 86 (x3) & RC 66 (x1) reciprocating compressor rack on Freon. This compressor unit has 3 Electromotor Rotor XF250M04 (55 kW at 1475 RPM),, Liquid Receiver Grasso 92.52.184, Oil Separator Van Run and 2x Hermetic CAM 2/4 pumps. \*Why choose for HOSBV? Were not only the largest used refrigeration specialist in Europe, but also, we deliver all equipment including an extensive test, warranty and industrial cleaning. \*Optional we can also perform a new paint job and arrange the logistics.