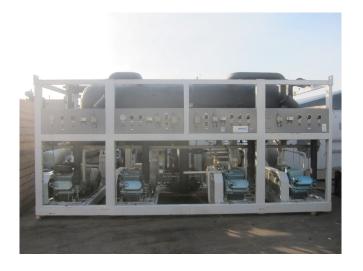

# Used Grasso RC 86 (x3) & RC 66 (x1)

Used Grasso RC 86 (x3) & RC 66 (x1) reciprocating compressor rack on Freon. This compressor unit has 3 Electromotor Rotor XF250M04 (55 kW at 1475 RPM),, Liquid Receiver Grasso 92.52.184, Oil Separator Van Run and 2x Hermetic CAM 2/4 pumps. \*Why choose for HOSBV? Were not only the largest used refrigeration specialist in Europe, but also, we deliver all equipment including an extensive test, warranty and industrial cleaning. \*Optional we can also perform a new paint job and arrange the logistics.