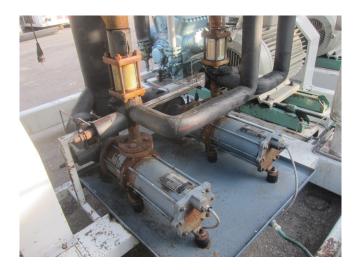

# Used Grasso RC 86 (x3) & RC 66 (x1)

Used Grasso RC 86 (x3) & RC 66 (x1) reciprocating compressor rack on Freon. This compressor unit has 3 Electromotor Rotor XF250M04 (55 kW at 1475 RPM),, Liquid Receiver Grasso 92.52.184, Oil Separator Van Run and 2x Hermetic CAM 2/4 pumps. \*Why choose for HOSBV? Were not only the largest used refrigeration specialist in Europe, but also, we deliver all equipment including an extensive test, warranty and industrial cleaning. \*Optional we can also perform a new paint job and arrange the logistics.