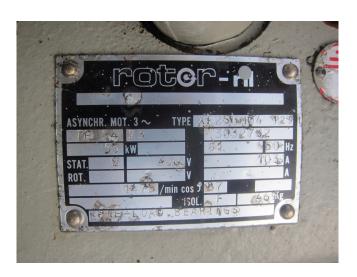

# Used Grasso RC 86 (x3) & RC 66 (x1)

Used Grasso RC 86 (x3) & RC 66 (x1) reciprocating compressor rack on Freon. This compressor unit has 3 Electromotor Rotor XF250M04 (55 kW at 1475 RPM),, Liquid Receiver Grasso 92.52.184, Oil Separator Van Run and 2x Hermetic CAM 2/4 pumps. \*Why choose for HOSBV? Were not only the largest used refrigeration specialist in Europe, but also, we deliver all equipment including an extensive test, warranty and industrial cleaning. \*Optional we can also perform a new paint job and arrange the logistics.