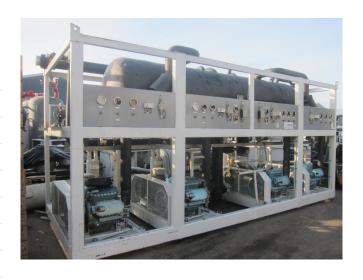

# Used Grasso RC 86 (x3) & RC 66 (x1)

Used Grasso RC 86 (x3) & RC 66 (x1) reciprocating compressor rack on Freon. This compressor unit has 3 Electromotor Rotor XF250M04 (55 kW at 1475 RPM),, Liquid Receiver Grasso 92.52.184, Oil Separator Van Run and 2x Hermetic CAM 2/4 pumps. \*Why choose for HOSBV? Were not only the largest used refrigeration specialist in Europe, but also, we deliver all equipment including an extensive test, warranty and industrial cleaning. \*Optional we can also perform a new paint job and arrange the logistics.