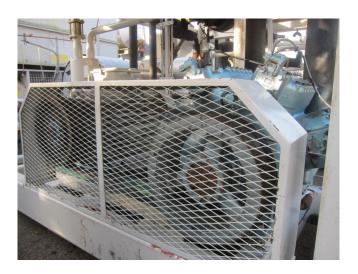

# Used Grasso RC 86 (x3) & RC 66 (x1)

Used Grasso RC 86 (x3) & RC 66 (x1) reciprocating compressor rack on Freon. This compressor unit has 3 Electromotor Rotor XF250M04 (55 kW at 1475 RPM),, Liquid Receiver Grasso 92.52.184, Oil Separator Van Run and 2x Hermetic CAM 2/4 pumps. \*Why choose for HOSBV? Were not only the largest used refrigeration specialist in Europe, but also, we deliver all equipment including an extensive test, warranty and industrial cleaning. \*Optional we can also perform a new paint job and arrange the logistics.