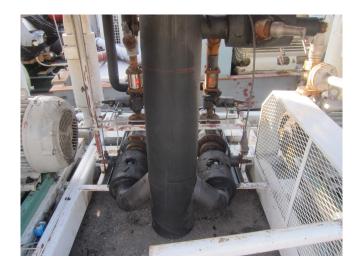

# Used Grasso RC 86 (x3) & RC 66 (x1)

Used Grasso RC 86 (x3) & RC 66 (x1) reciprocating compressor rack on Freon. This compressor unit has 3 Electromotor Rotor XF250M04 (55 kW at 1475 RPM),, Liquid Receiver Grasso 92.52.184, Oil Separator Van Run and 2x Hermetic CAM 2/4 pumps. \*Why choose for HOSBV? Were not only the largest used refrigeration specialist in Europe, but also, we deliver all equipment including an extensive test, warranty and industrial cleaning. \*Optional we can also perform a new paint job and arrange the logistics.